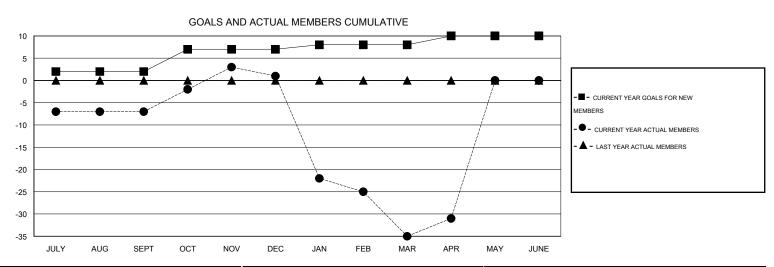

## LOCATION GEORGIA

 $\mathsf{GMT}\;\mathsf{CA}\;1$ 

| Clubs         |                  |                     |                            |                             | Members               |                    |                                  |                              |                             |  |
|---------------|------------------|---------------------|----------------------------|-----------------------------|-----------------------|--------------------|----------------------------------|------------------------------|-----------------------------|--|
|               | RESU             | LTS FOR 2013-2014   |                            |                             | RESULTS FOR 2013-2014 |                    |                                  |                              |                             |  |
| QUARTER       | NEW CLUB<br>GOAL | ACTUAL NEW<br>CLUBS | ACTUAL<br>DROPPED<br>CLUBS | ACTUAL NET<br>GAIN/<br>LOSS | QUARTER               | NEW MEMBER<br>GOAL | ACTUAL TOTAL<br>MEMBERS<br>ADDED | ACTUAL<br>DROPPED<br>MEMBERS | ACTUAL NET<br>GAIN/<br>LOSS |  |
| JULY/AUG/SEPT | 0                | 0                   | 0                          | 0                           | JULY/AUG/SEPT         | 2                  | 39                               | 46                           | -7                          |  |
| OCT/NOV/DEC   | 1                | 0                   | 0                          | 0                           | OCT/NOV/DEC           | 5                  | 40                               | 32                           | 8                           |  |
| JAN/FEB/MAR   | 0                | 0                   | 1                          | -1                          | JAN/FEB/MAR           | 1                  | 24                               | 60                           | -36                         |  |
| APR/MAY/JUNE  | 1                | 0                   | 0                          | 0                           | APR/MAY/JUNE          | 2                  | 10                               | 6                            | 4                           |  |